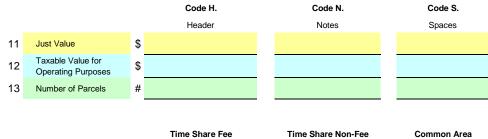

# TAX ROLL CERTIFICATION

I, <u>CAREY BAKER</u>, the Property Appraiser of <u>LAKE</u> County, Florida, certify that all data reported on this form and accompanying forms DR-403V, DR-403CC, DR-403BM, DR-403PC, and DR-403EB, is a true recapitulation of the values of the assessment rolls of

LAKE , County, Florida

and that every figure submitted is correct to the best of my knowledge. I certify that changes to the values of the assessment rolls, as initially reported on forms DR-489V, DR-489PC, and DR-489EB, are documented or can be verified with

- 1. A validated change of value or change of exemption order from the value adjustment board (Form DR-485),
- 2. A document which authorizes official corrections of the assessment rolls (Form DR-409), or
- 3. Otherwise in writing.