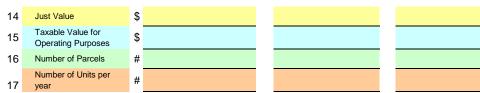

# TAX ROLL CERTIFICATION

I, <u>CAREY BAKER</u>, the Property Appraiser of <u>LAKE</u> County, Florida, certify that all data reported on this form and accompanying forms DR-403V, DR-403CC, DR-403BM, DR-403PC, and DR-403EB, is a true recapitulation of the values of the assessment rolls of

LAKE , County, Florida

and that every figure submitted is correct to the best of my knowledge. I certify that changes to the values of the assessment rolls, as initially reported on forms DR-489V, DR-489PC, and DR-489EB, are documented or can be verified with

- 1. A validated change of value or change of exemption order from the value adjustment board (Form DR-485),
- 2. A document which authorizes official corrections of the assessment rolls (Form DR-409), or
- 3. Otherwise in writing.